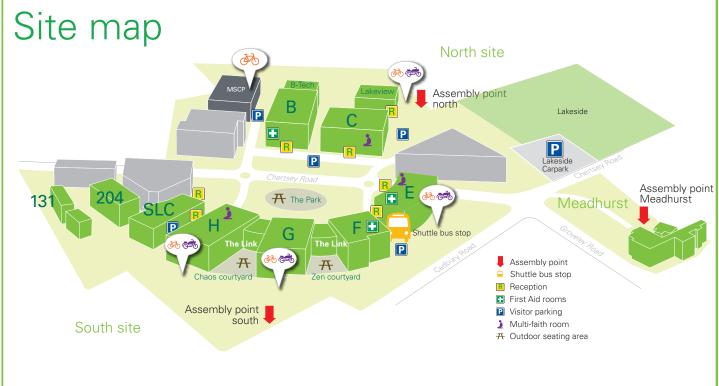

#### Visitors' parking

Visitor parking on site is limited and you should seek advice from your host before you arrive on site. If you are unable to do so and need further assistance please phone security on 0203 683 6889.

#### By train

The ICBT is located within easy access of Feltham station (30 minutes from Waterloo). There is a free bp shuttle bus between Feltham train station and ICBT. The shuttle bus stop on site is located beside building F. Sunbury station is a short taxi ride away or a 25 minute walk.