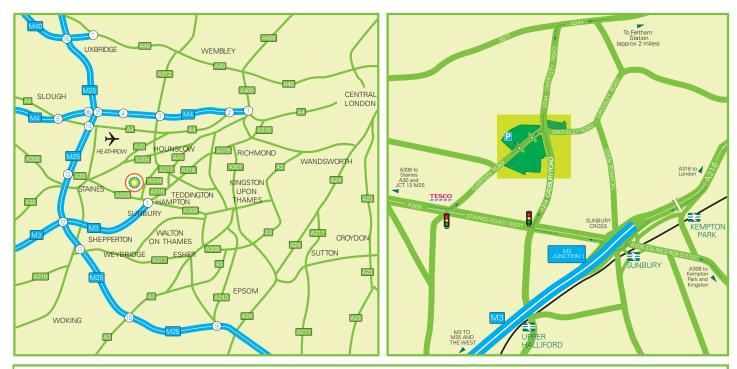

#### By car

#### From central London:

M4 - A312- A316 (to Sunbury Cross) - A308 (towards Staines) A4 - A30 - A312 - A316 (to Sunbury Cross) - A308 (towards Staines) A316 (to Sunbury Cross) - A308 (towards Staines) A3 - A309 - A308 (to Sunbury Cross) - A308 (towards Staines)

#### From M25

M25 - M3 - A308 (towards Staines)

#### From A308

Half a mile from Sunbury Cross, turn right at the traffic lights into Cadbury Road. At next junction turn left into Chertsey Road and follow signs to the visitors' parking.

#### Visitors' parking

Visitor parking on site is limited and you should seek advice from your host before you arrive on site. If you are unable to do so and need further assistance please phone security on 0203 683 6889.

#### Useful websites

www.streetmap.co.uk (road maps) www.theaa.com (route planner)