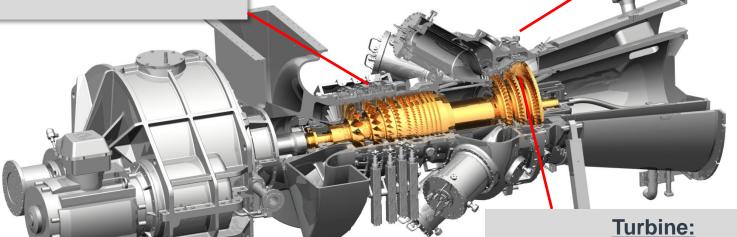

#### **Compressor:**

- Higher pressure ratio
- reduced clearances

Blisks

Additive manufacturing :3D printing

### <u>Combustor:</u>

- Ultra low emissions
- Liquid and dual fuel capabilities
- fuel flexibility (wide Wobbe range)

- New flow path design
- reduced cooling flow
- improved thermo-mechanic design
- advanced materials and coating

#### Condition based monitoring and maintenance strategy:

Life cycle management based on advanced analytical models (virtual engine rig), full instrumentation testing and digital field engine monitoring